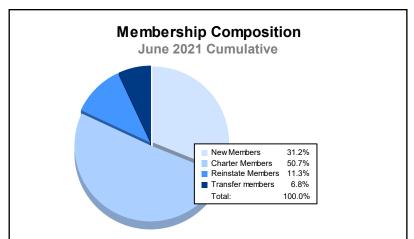

District 351 As of June 2021 Cumulative

| Year      | New<br>Clubs | Dropped<br>Clubs | Gain/<br>Loss<br>Clubs | New<br>Members | Charter<br>Members | Reinstate<br>Members | Transfer<br>Members | Total<br>Member<br>Added | Total<br>Members<br>Dropped | Gain/<br>Loss<br>Members |
|-----------|--------------|------------------|------------------------|----------------|--------------------|----------------------|---------------------|--------------------------|-----------------------------|--------------------------|
| 2016-2017 | 5            | 11               | -6                     | 385            | 146                | 14                   | 22                  | 567                      | 606                         | -39                      |
| 2017-2018 | 1            | 4                | -3                     | 271            | 55                 | 43                   | 23                  | 392                      | 443                         | -51                      |
| 2018-2019 | 0            | 3                | -3                     | 189            | 15                 | 9                    | 13                  | 226                      | 309                         | -83                      |
| 2019-2020 | 4            | 3                | 1                      | 135            | 131                | 19                   | 20                  | 305                      | 418                         | -113                     |
| 2020-2021 | 6            | 6                | 0                      | 169            | 275                | 61                   | 37                  | 542                      | 586                         | -44                      |
| Average   | 3            | 5                | -2                     | 230            | 124                | 29                   | 23                  | 406                      | 472                         | -66                      |